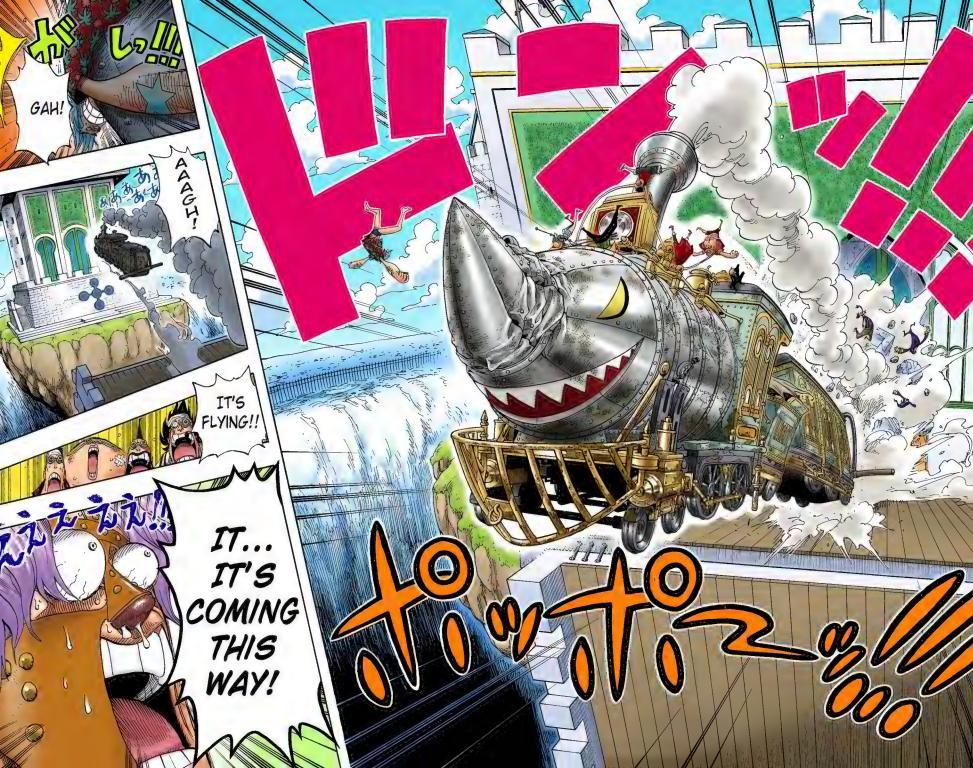

HE'S FLYING

Chapter 391: THE GIRL

THEY CALLED A DEMON

STOP!

Q: In chapter 367, Sanji breaks a Transponder Snail. That's terrible!!

The Transponder Snail didn't do a thing to him! Do you want the Transponder Snail to cry? It'll scream out in pain, y'know? Maybe its body won't hurt, but it'll cry because of emotional hurt. So let's apologize.